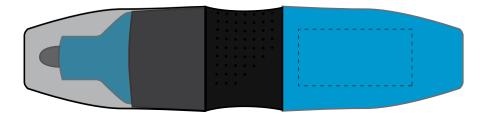

ARTWORK SCALE 100% Max print area: 30mm x 15mm

Product Image for visualisation - colours may vary

The dashed line is to demonstrate print area and will not appear on your printed item