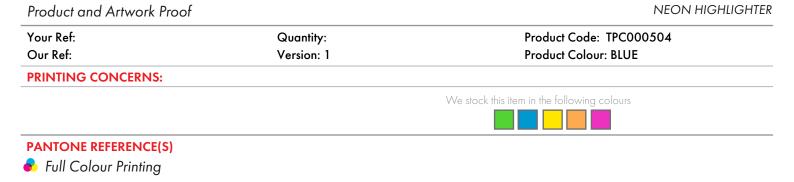

ARTWORK SCALE 100% Max print area: 30mm x 15mm

Product Image for visualisation - colours may vary

The dashed line is to demonstrate print area and will not appear on your printed item